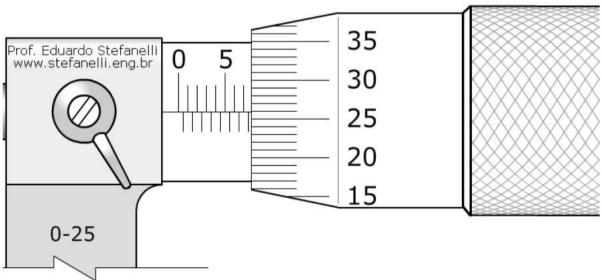

## King Saud University - College of Engineering - Industrial Engineering Dept.

2.

Q2. ANSWER:

15.490 mn