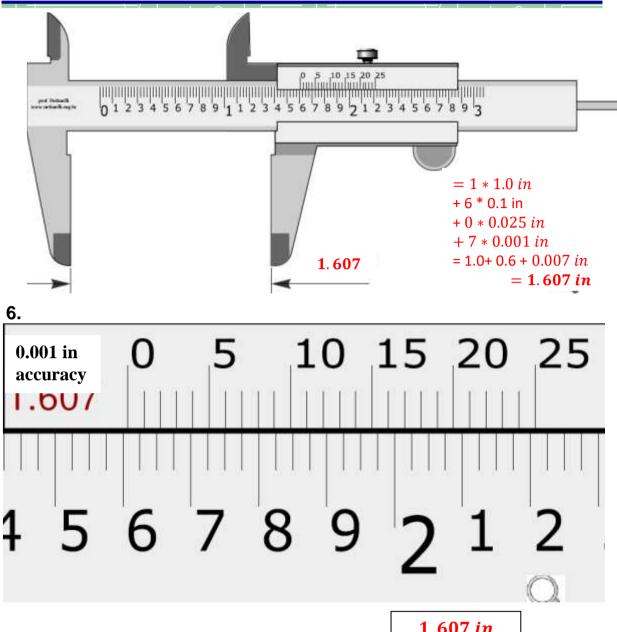

## King Saud University - College of Engineering - Industrial Engineering Dept.

Q6. ANSWER:

1.607 in