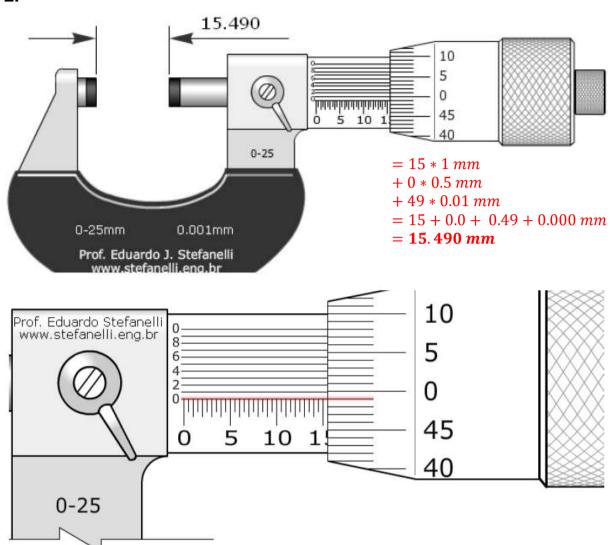

## King Saud University - College of Engineering - Industrial Engineering Dept.

Q6. ANSWER:

1.607 in