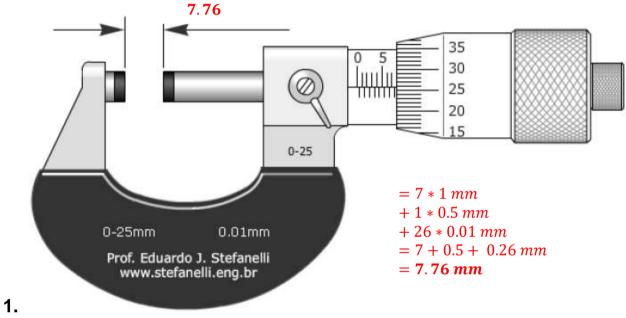

## King Saud University – College of Engineering – Industrial Engineering Dept.



### IE-352 Summer Semester 1432-33 H MANUFACTURING PROCESSES - 2

#### Homework 1

| Name: | Student Number: |
|-------|-----------------|
|       |                 |

# Read the following gages:





Q1. ANSWER:

7.76 mm



## King Saud University - College of Engineering - Industrial Engineering Dept.



2.



Q2. ANSWER:

15.490 mn



## King Saud University - College of Engineering - Industrial Engineering Dept.



10.7 mm

Q4. ANSWER:









Q5. ANSWER: 40. 08 mm



## King Saud University - College of Engineering - Industrial Engineering Dept.





Q6. ANSWER:

1.607 in