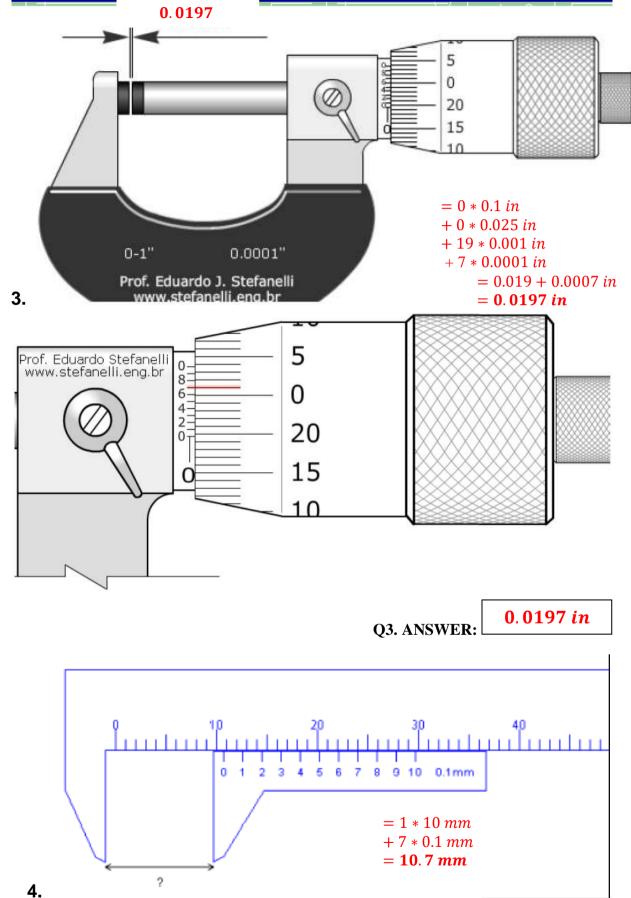

## King Saud University - College of Engineering - Industrial Engineering Dept.

10.7 mm

Q4. ANSWER:

Q5. ANSWER: 40. 08 mm