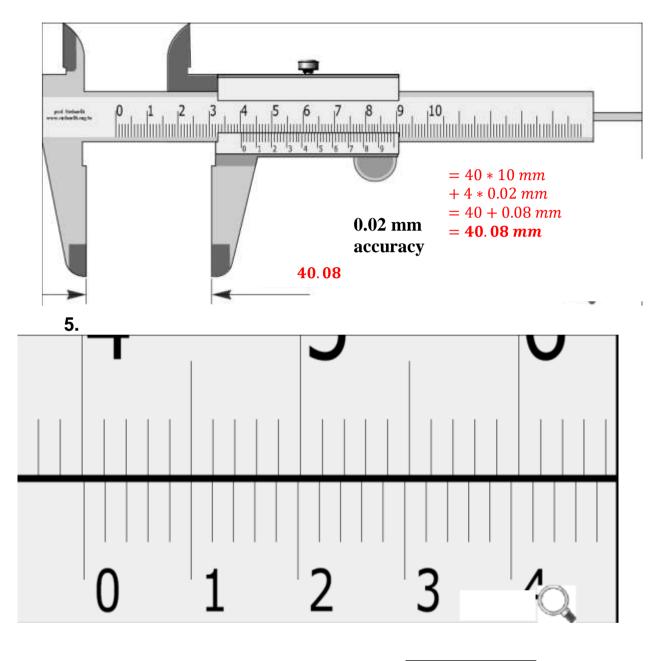

## King Saud University - College of Engineering - Industrial Engineering Dept.

10.7 mm

Q4. ANSWER:

Q5. ANSWER: 40. 08 mm